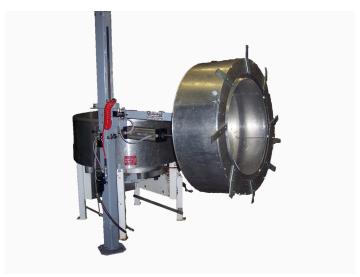

### Crating TBD/CMV

(Prices Subject to Change Without Notice)

The Model III Drum Puller is a tool that will effortlessly and safely help you lift the drum out of the Separator for cleaning and maintenance. This is accomplished by use of two air cylinders, one to raise the drum and the other to tip the drum on its side. The entire device will rotate 360 degrees for positioning. The Model III Drum Puller is designed for rooms of 8 feet to 12 feet ceiling height.

#### **PRODUCT DESCRIPTION**

The Model III Drum Puller is a tool that will effortlessly and safely help you lift the drum out of the Separator for cleaning and maintenance. This is accomplished by use of two air cylinders, one to raise the drum and the other to tip the drum on its side. The entire device will rotate 360 degrees for positioning. The Model III Drum Puller is designed for rooms of 8 feet to 12 feet ceiling height.