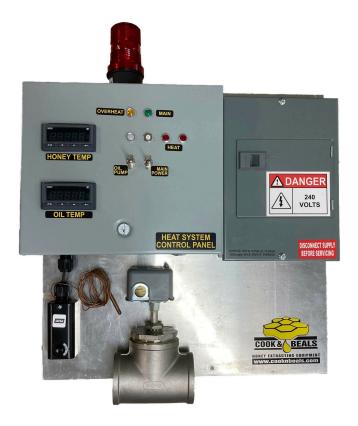

# **Control Panel:**

Requires 50 amps, 220 volts, and is partially pre-wired. Includes breaker box with breakers, thermostat, digital thermometer for both the honey and oil temperature, on/off switch and indicator lights for recirculating pump and heating elements. The control panel also includes an audible pressure alarm with visual strobe kit.